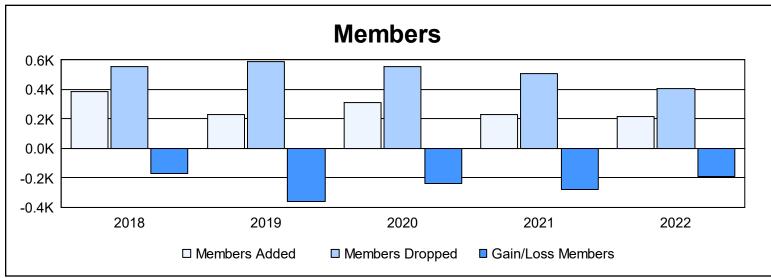

District 334 D

As of June 2022 Cumulative

| Year      | New<br>Clubs | Dropped<br>Clubs | Gain/<br>Loss<br>Clubs | New<br>Members | Charter<br>Members | Reinstate<br>Members | Transfer<br>Members | Total<br>Member<br>Added | Total<br>Members<br>Dropped | Gain/<br>Loss<br>Members |
|-----------|--------------|------------------|------------------------|----------------|--------------------|----------------------|---------------------|--------------------------|-----------------------------|--------------------------|
| 2017-2018 | 1            | 0                | 1                      | 357            | 21                 | 2                    | 4                   | 384                      | 554                         | -170                     |
| 2018-2019 | 0            | 1                | -1                     | 226            | 0                  | 3                    | 1                   | 230                      | 588                         | -358                     |
| 2019-2020 | 0            | 1                | -1                     | 302            | 0                  | 6                    | 6                   | 314                      | 555                         | -241                     |
| 2020-2021 | 0            | 3                | -3                     | 226            | 0                  | 5                    | 2                   | 233                      | 509                         | -276                     |
| 2021-2022 | 0            | 1                | -1                     | 212            | 0                  | 0                    | 3                   | 215                      | 405                         | -190                     |
| Average   | 0            | 1                | -1                     | 265            | 4                  | 3                    | 3                   | 275                      | 522                         | -247                     |