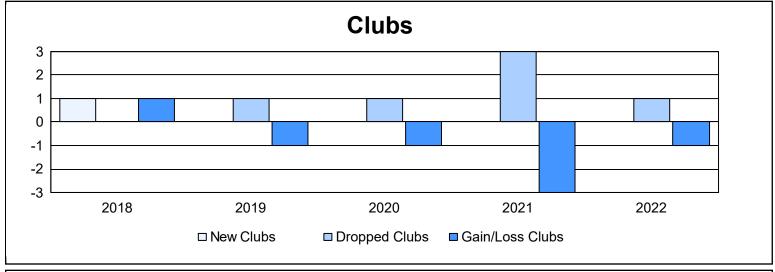

District 334 D

As of June 2022 Cumulative

| Year      | New<br>Clubs | Dropped<br>Clubs | Gain/<br>Loss<br>Clubs | New<br>Members | Charter<br>Members | Reinstate<br>Members | Transfer<br>Members | Total<br>Member<br>Added | Total<br>Members<br>Dropped | Gain/<br>Loss<br>Members |
|-----------|--------------|------------------|------------------------|----------------|--------------------|----------------------|---------------------|--------------------------|-----------------------------|--------------------------|
| 2017-2018 | 1            | 0                | 1                      | 357            | 21                 | 2                    | 4                   | 384                      | 554                         | -170                     |
| 2018-2019 | 0            | 1                | -1                     | 226            | 0                  | 3                    | 1                   | 230                      | 588                         | -358                     |
| 2019-2020 | 0            | 1                | -1                     | 302            | 0                  | 6                    | 6                   | 314                      | 555                         | -241                     |
| 2020-2021 | 0            | 3                | -3                     | 226            | 0                  | 5                    | 2                   | 233                      | 509                         | -276                     |
| 2021-2022 | 0            | 1                | -1                     | 212            | 0                  | 0                    | 3                   | 215                      | 405                         | -190                     |
| Average   | 0            | 1                | -1                     | 265            | 4                  | 3                    | 3                   | 275                      | 522                         | -247                     |